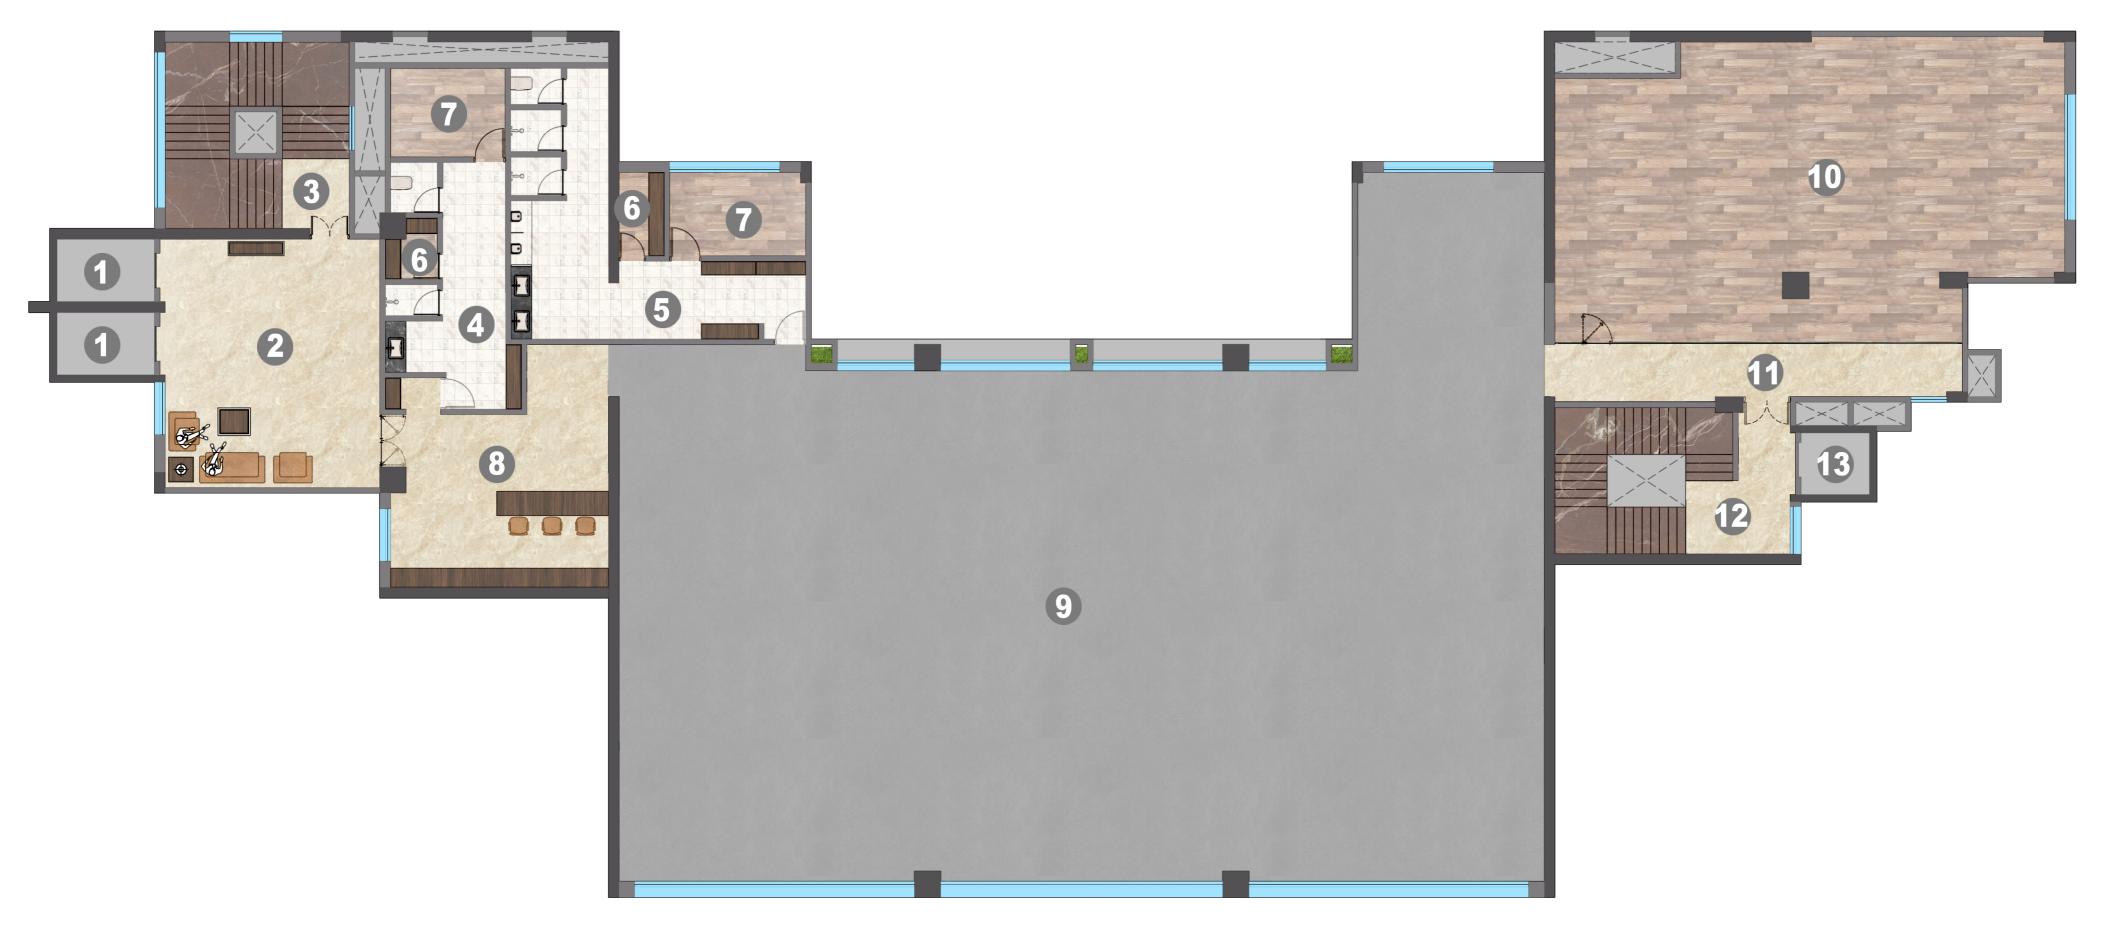

#### SECOND FLOOR PLAN

- 1 PASSENGER LIFT
- 2 LOBBY/ LOUNGE AREA
- 3 STAIRCASE
- 4 TOILET MALE
- 5 TOILET FEMALE
- 6 MEMBERSHIP SALES AREA
  - 7 DIRECTOR'S CABIN
  - 8 TABLE TENNIS ROOM
  - 9 2.4 M WIDE PASSAGE
  - 10 CARDS ROOM

- 11 CARDS ROOM LADIES
- 12 BILLIARDS ROOM
- 13 SERVICE LOBBY
- 14 FIRE STAIRCASE
- 15 SERVICE LIFT