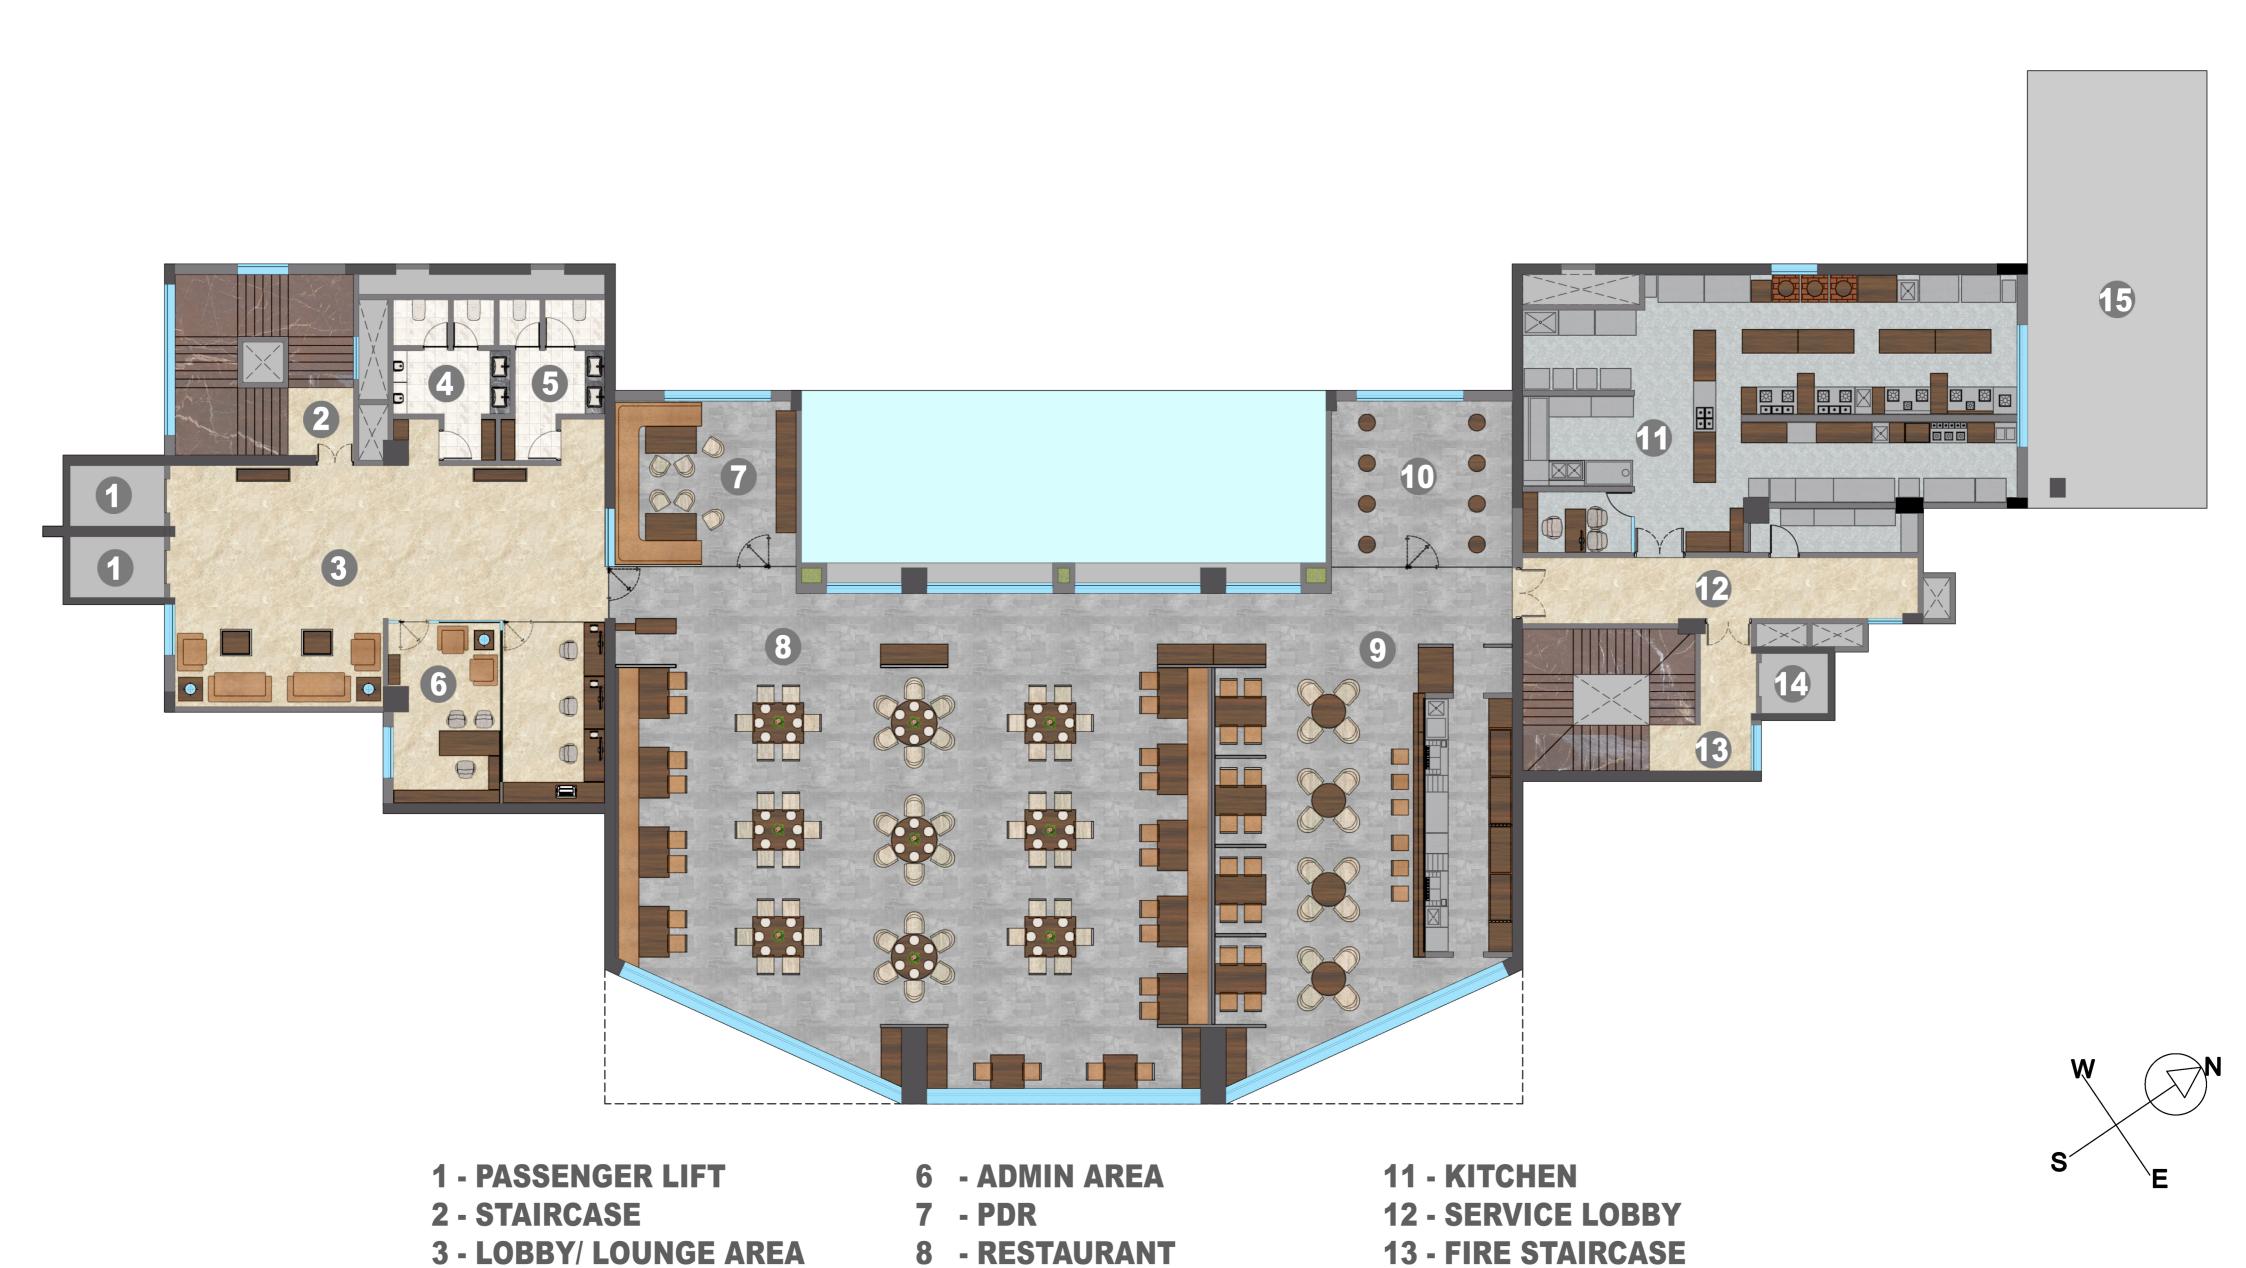

#### FIRST FLOOR PLAN

9 - LOUNGE BAR

**10 - SMOKING BALCONY** 

14 - SERVICE LIFT

15 - SLAB FOR HVAC

4 - TOILET - MALE

**5 - TOILET - FEMALE** 