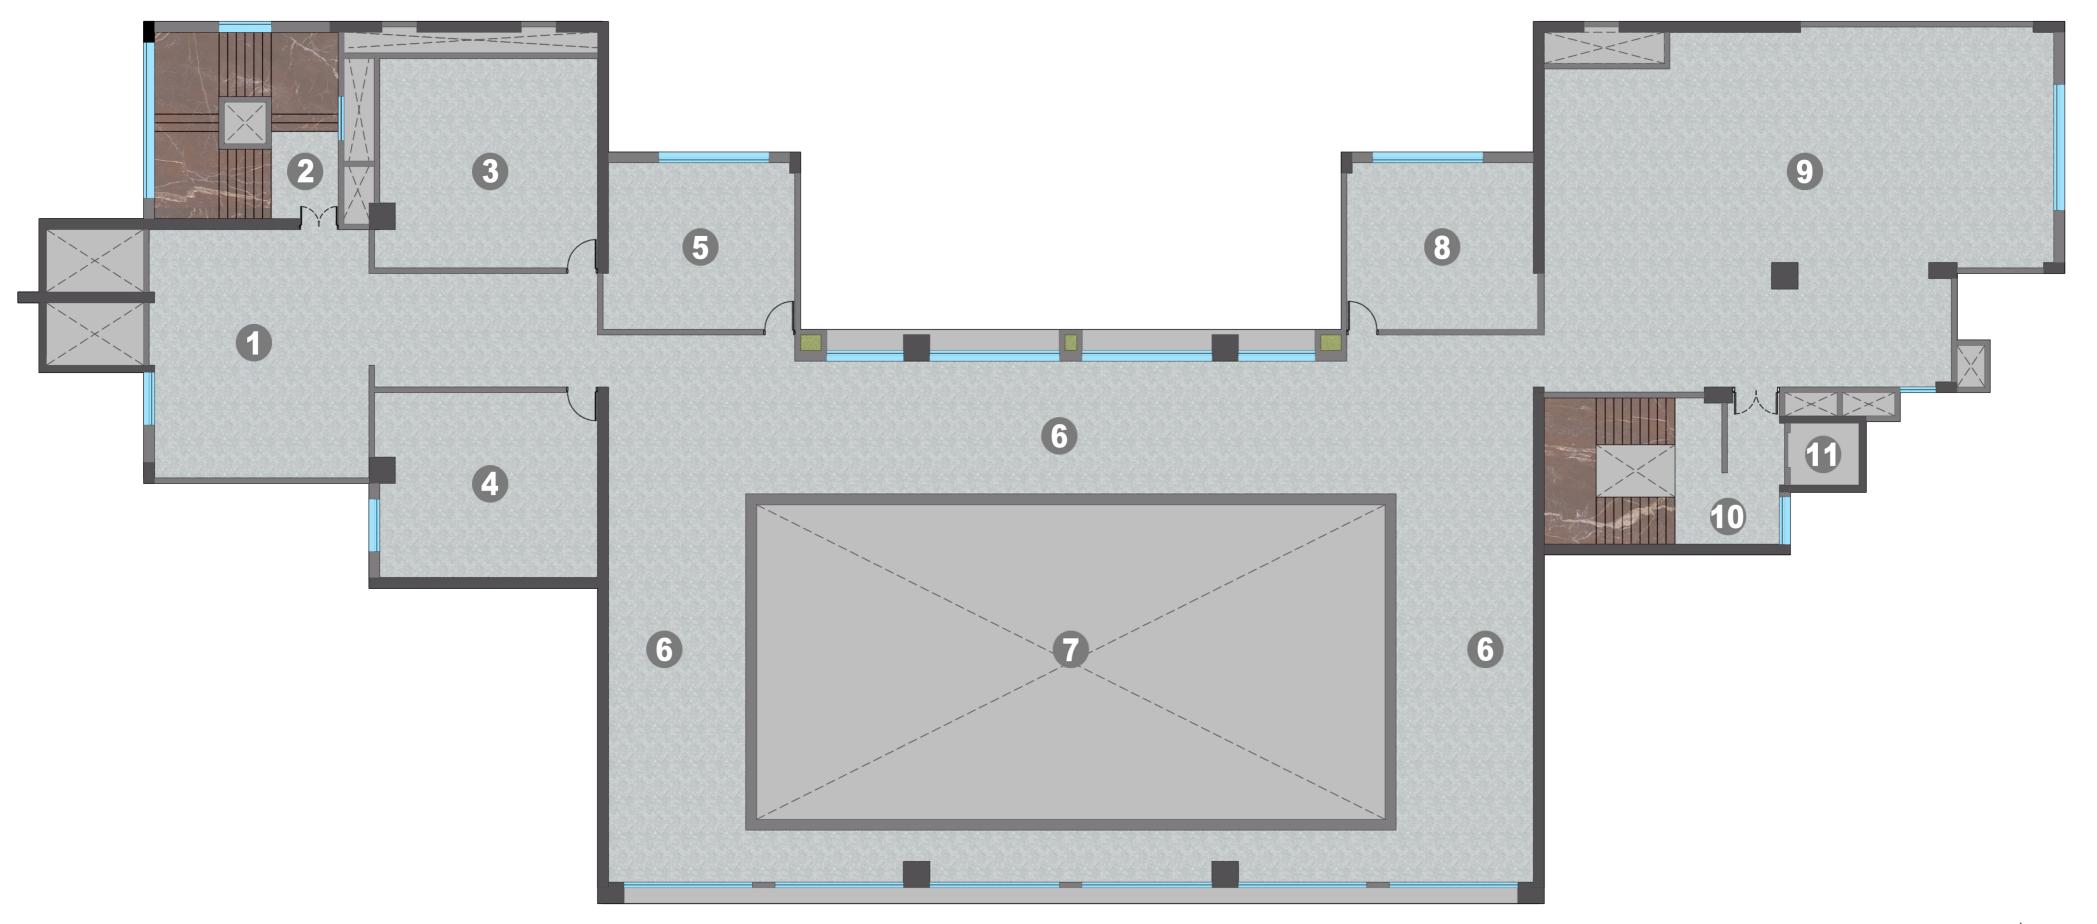

# SERVICE FLOOR PLAN

- 1 BMS ROOM
- 2 STAIRCASE
- 3 ENGINEERING DEPARTMENT STORE
- 4 MAINTENANCE ROOM
- **5 RECORD ROOM**

- 6 SERVICE CORRIDOR
- 7 SWIMMIN POOL TRENCH
- 8 HOUSE KEEPING DEPT.
- 9 SERVICE AREA
- **10 FIRE STAIRCASE**
- 11 SERVICE LIFT