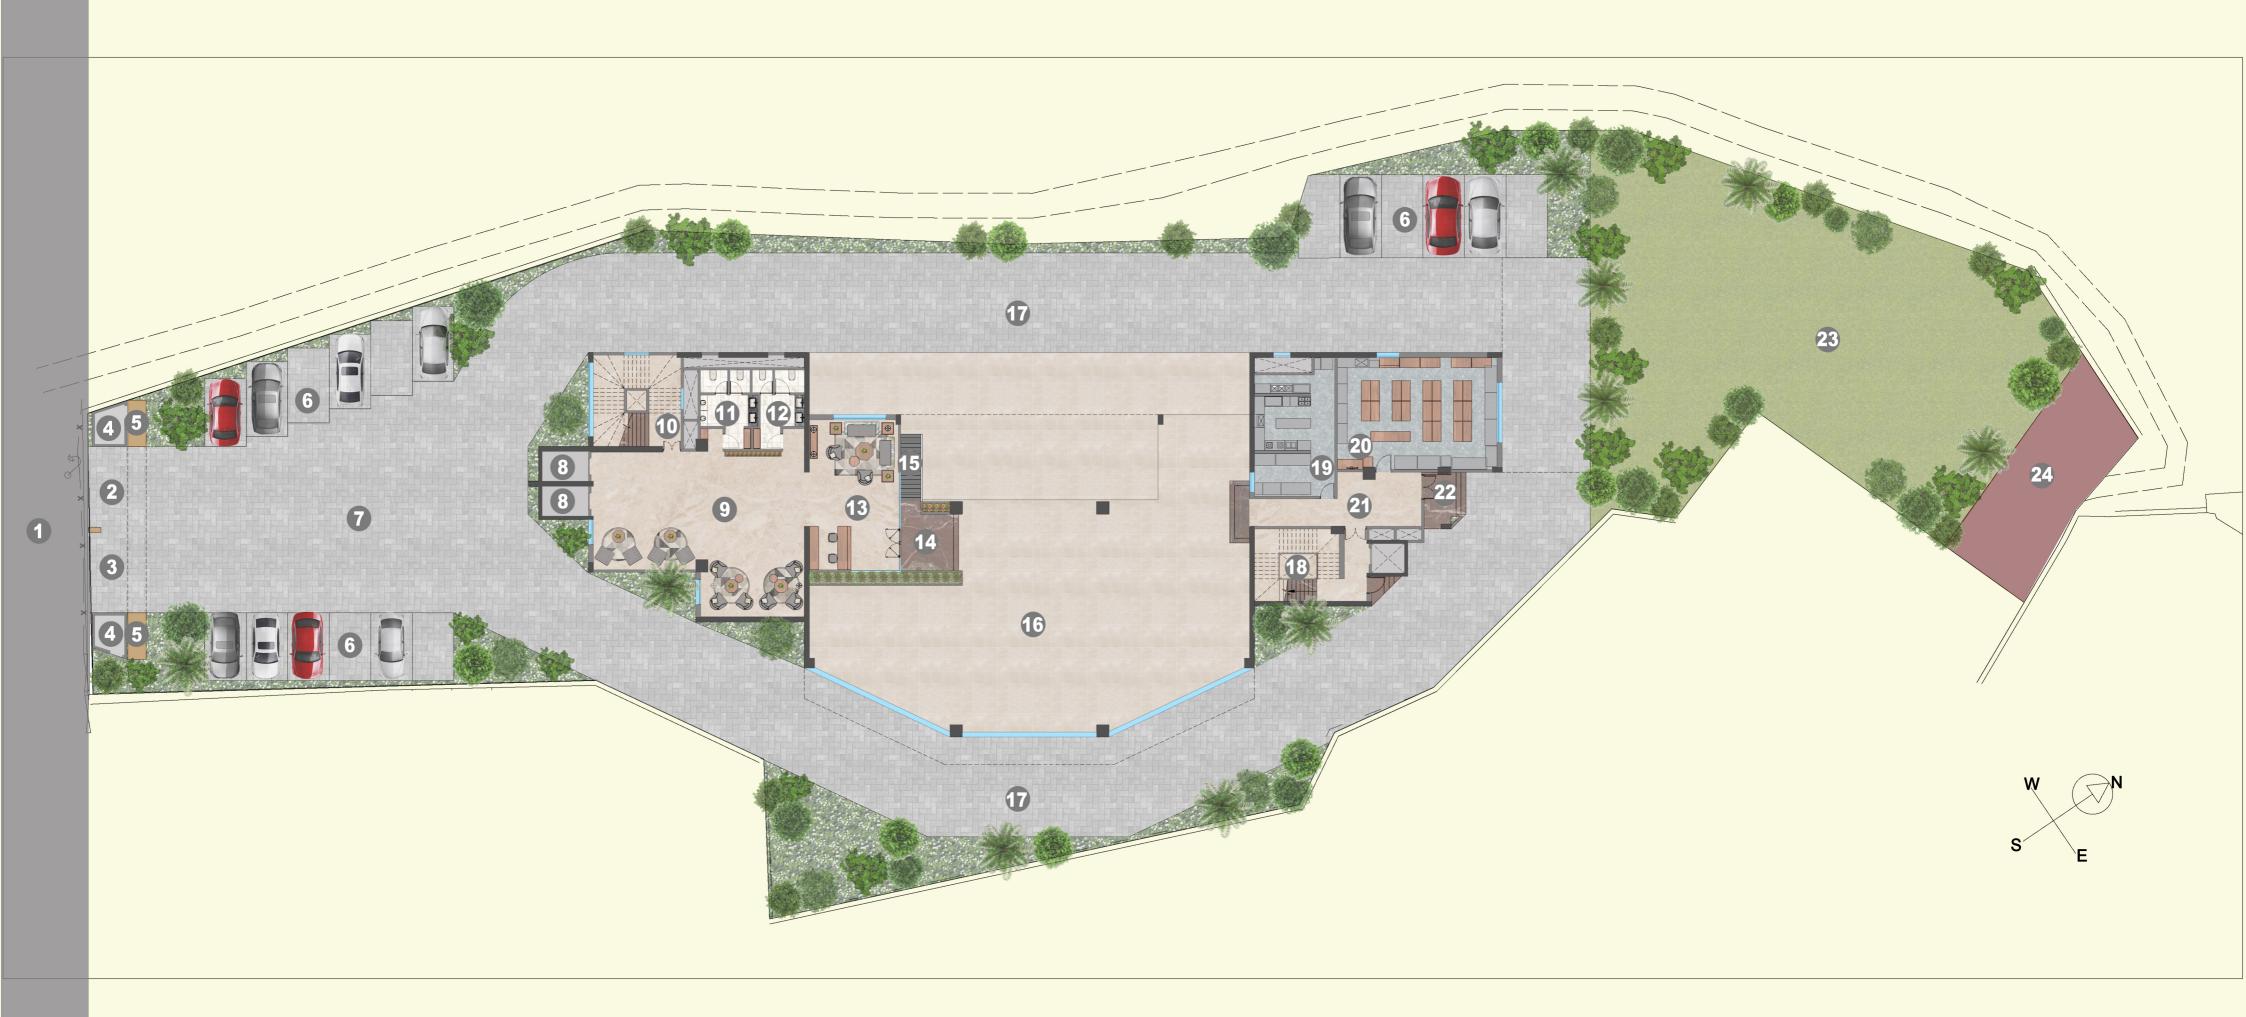

#### SITE PLAN

- 1 MAIN ROAD
- 2 ENTRY
- 3 EXIT
- 4 WATCHMAN CABIN
- 5 MAIN GATE
- 6 PARKING
- 7 PAVED PATHWAY
- 8 PASSENGER LIFT

- 9 LOBBY/ LOUNGE AREA
- 10 STAIRCASE
- 11 TOILET MALE
- 12 TOILET FEMALE
- 13 RECEPTION
- 14 MAIN ENTRY
- 15 RAMP
- 16 MEMBERS ASSEMBLY AREA

- 17 6.00 M WIDE ROAD
- **18 FIRE STAIRCASE**
- **19 PANTRY**
- **20 RECEIVING STORE**
- 21 SERVICE CORRIDOR
- 22 SERVICE ENTRY
- 23 RECREATIONAL GROUND
- 24 SITE SERVICES