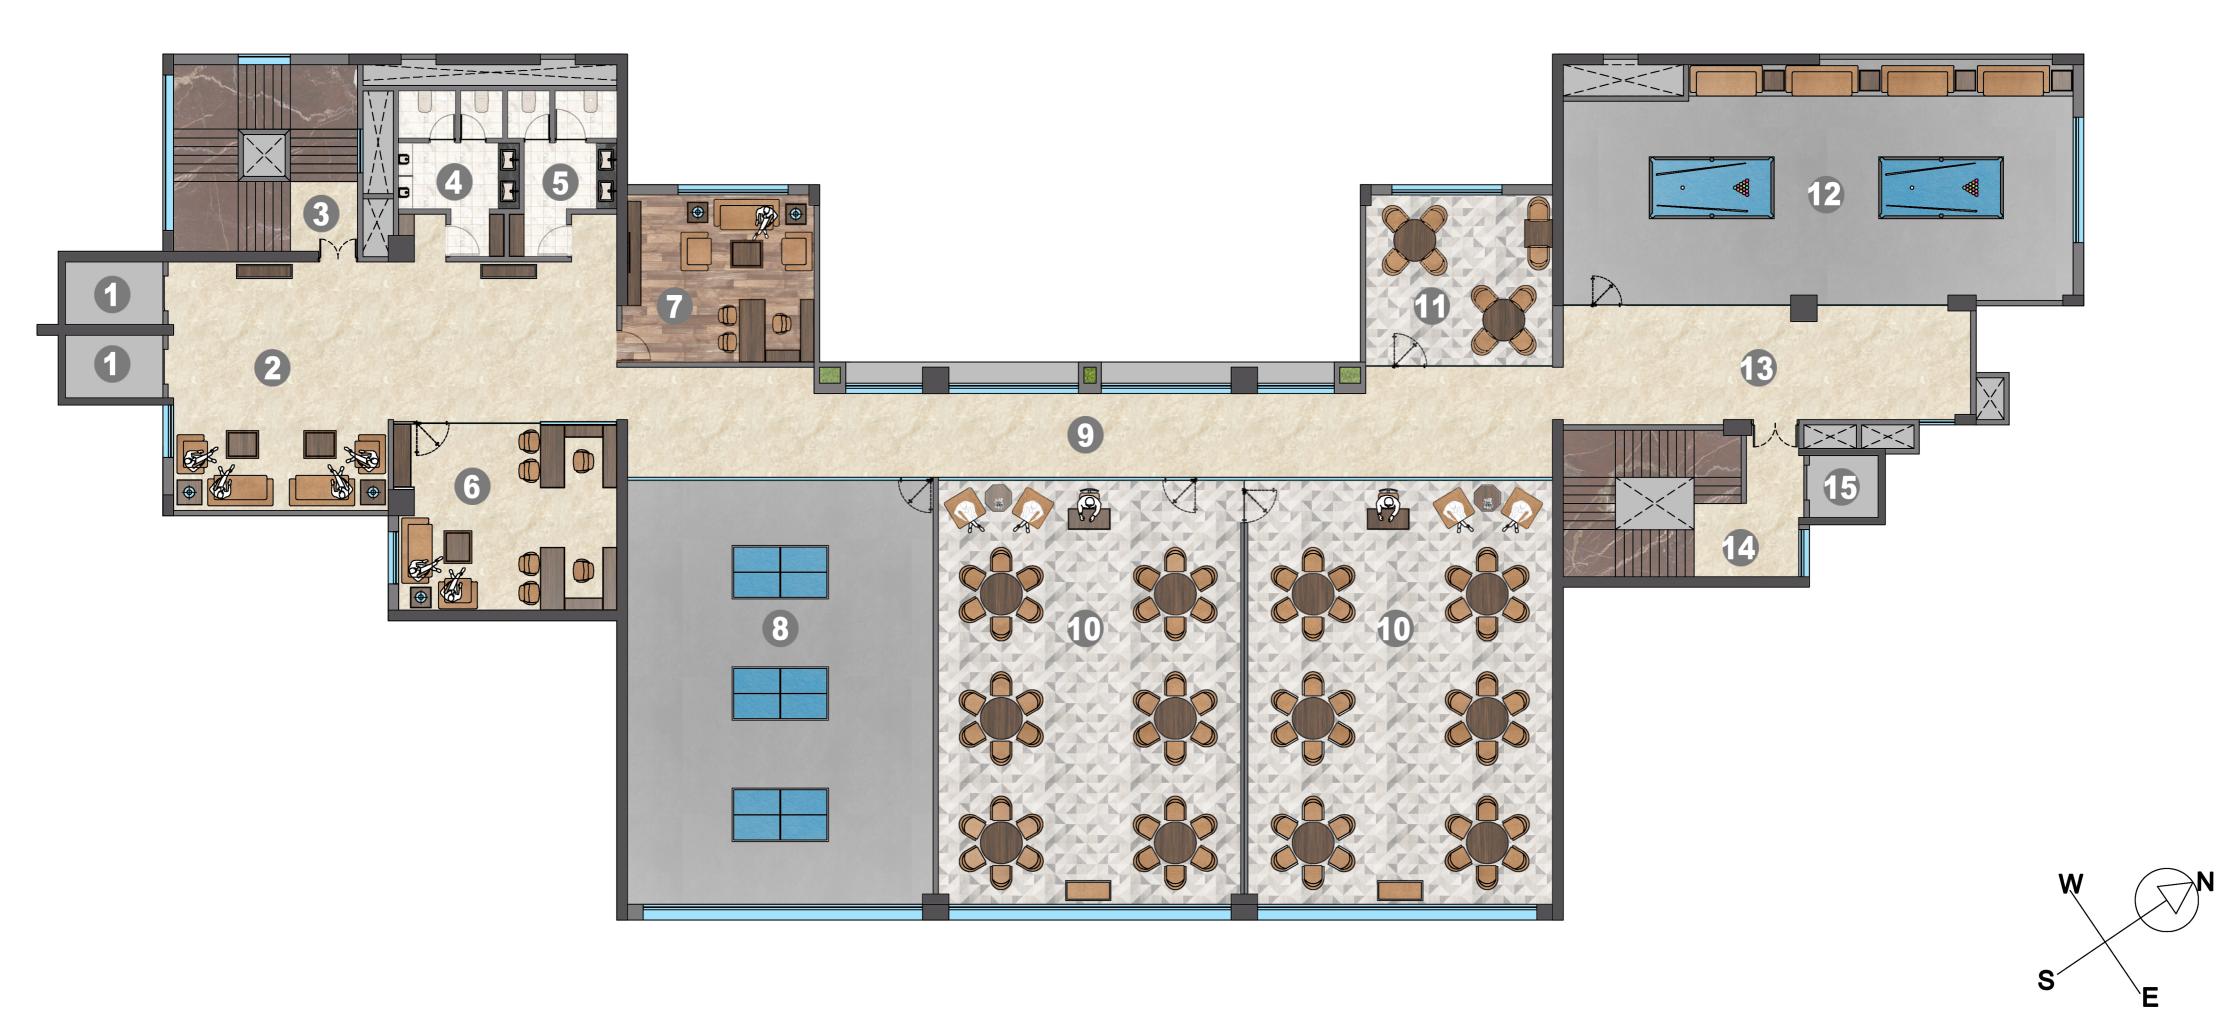

#### SECOND FLOOR PLAN

- 1 PASSENGER LIFT
- 2 LOBBY/ LOUNGE AREA
- 3 STAIRCASE
- 4 TOILET MALE
- 5 TOILET FEMALE
- 6 MEMBERSHIP SALES AREA
  - 7 DIRECTOR'S CABIN
  - 8 TABLE TENNIS ROOM
  - 9 2.4 M WIDE PASSAGE
  - 10 CARDS ROOM

- 11 CARDS ROOM LADIES
- 12 BILLIARDS ROOM
- 13 SERVICE LOBBY
- 14 FIRE STAIRCASE
- 15 SERVICE LIFT