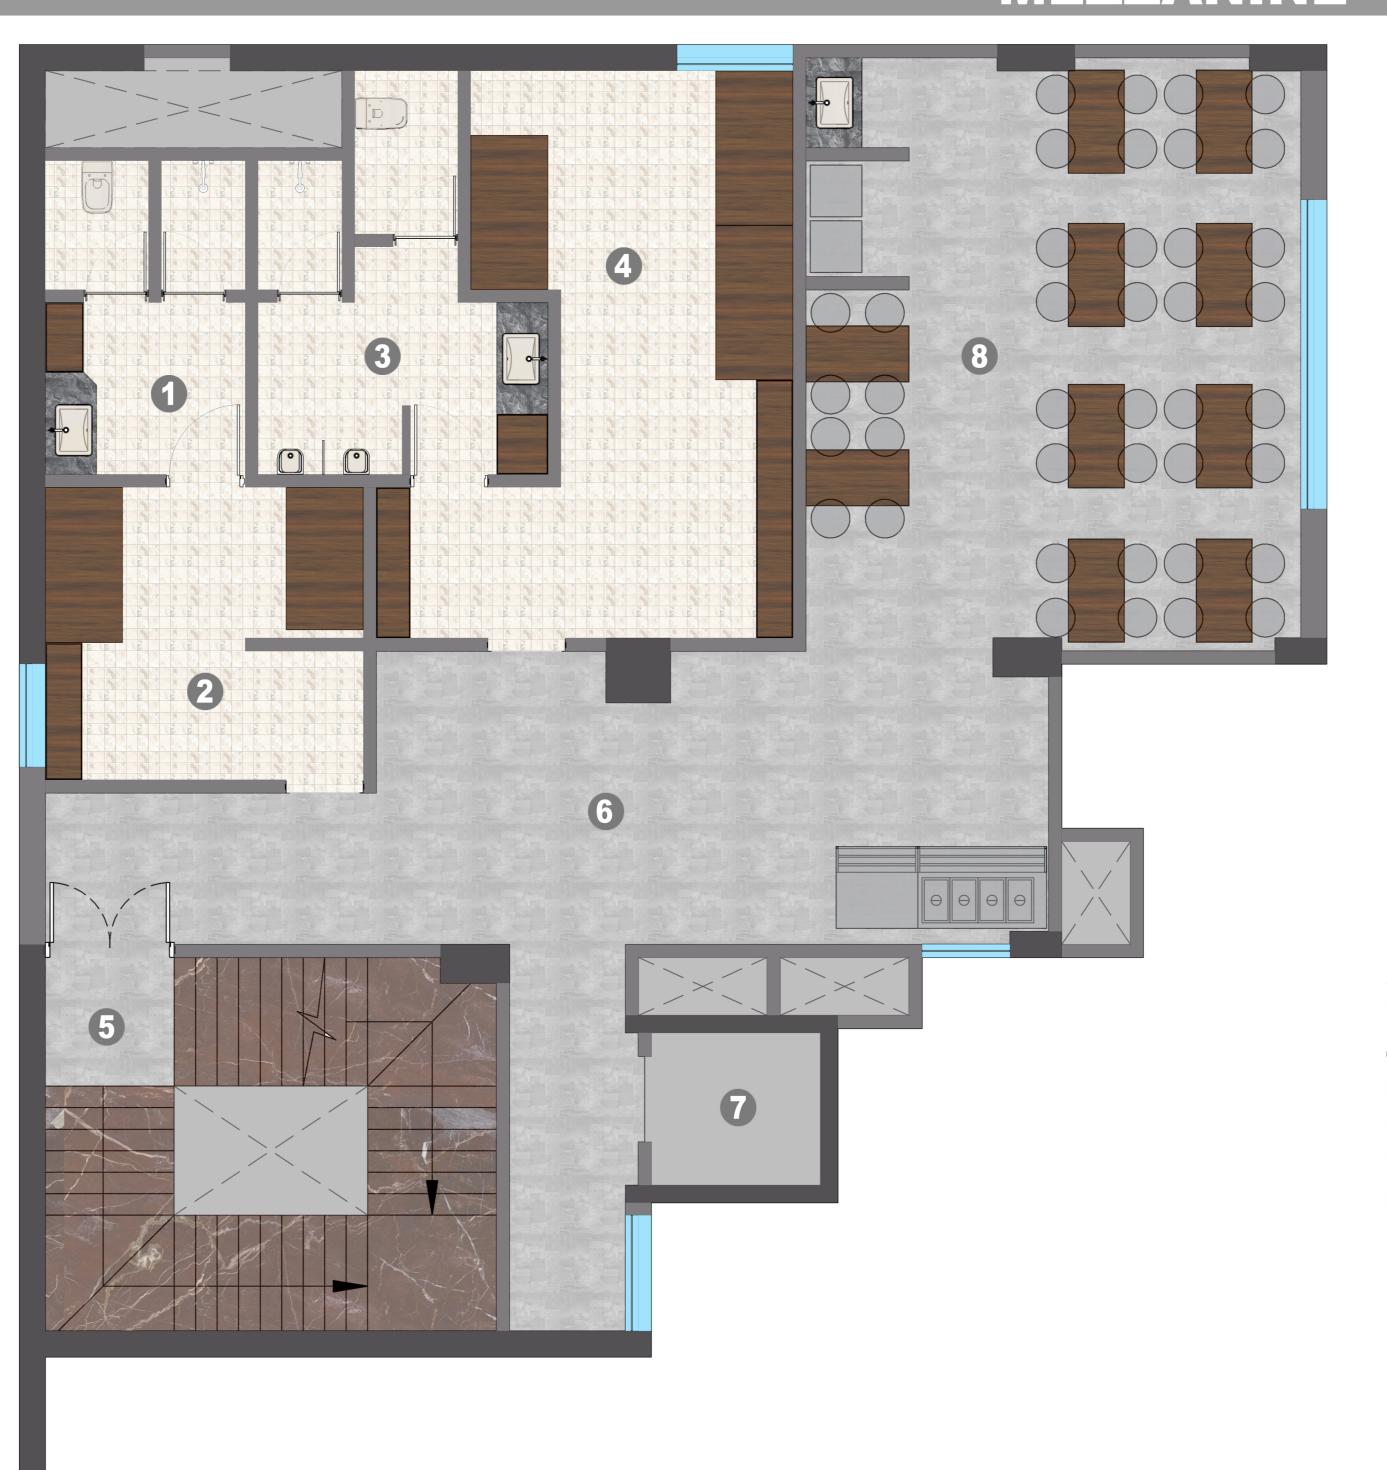

### MEZZANINE FLOOR PLAN

- 1 LADIES TOILET
- 2 LADIES LOCKERS
- 3 GENTS TOILET
- 4 GENTS LOCKERS
- **5 FIRE STAIRCASE**
- 6 SERVICE CORRIDOR
- 7 SERVICE LIFT
- 8 MESS