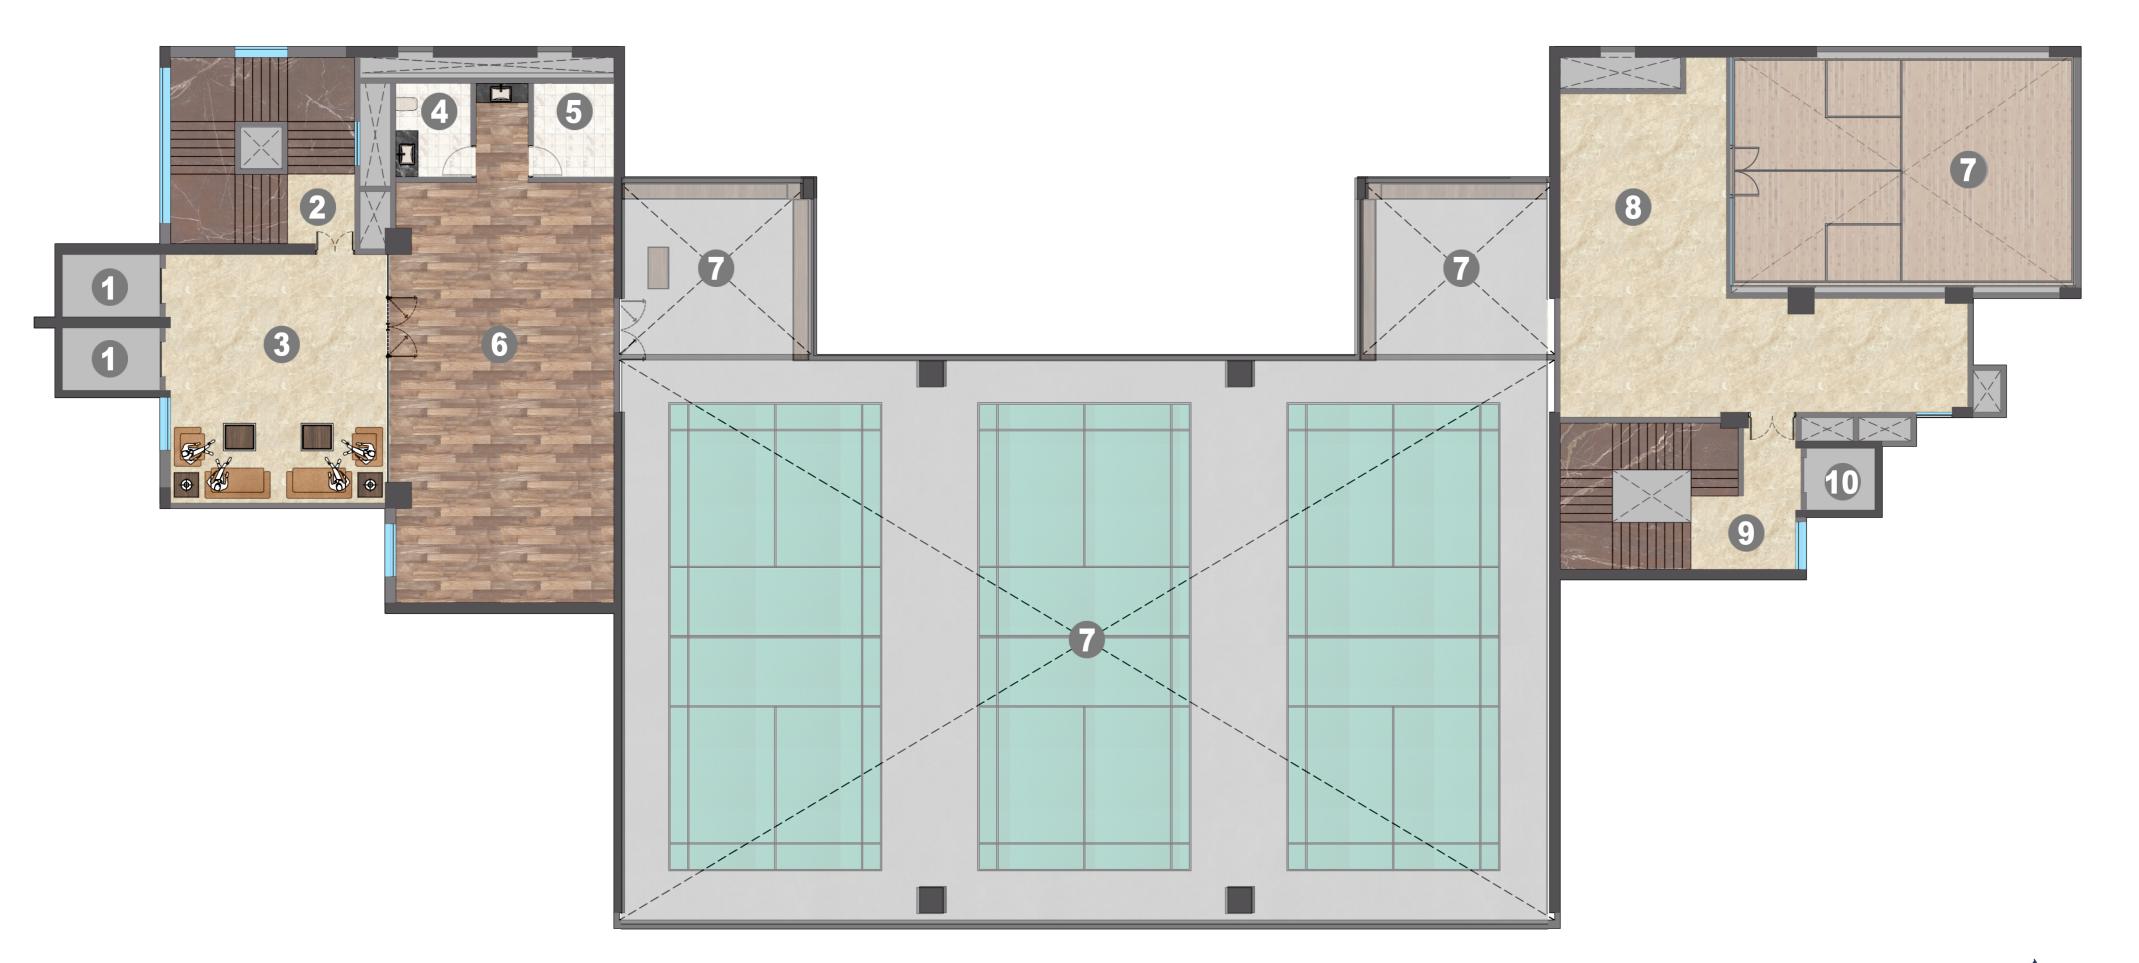

## FOURTH FLOOR PLAN

- 1 PASSENGER LIFT
- 2 STAIRCASE
- 3 LOBBY/ LOUNGE AREA
- 4 TOILET MALE
- 5 TOILET FEMALE
- 6 BADMINTON COURT

- 7 LOBBY
- 8 SQUASH COURT
- 9 SERVICE LOBBY
- **10 FIRE STAIRCASE**
- 11 SERVICE LIFT