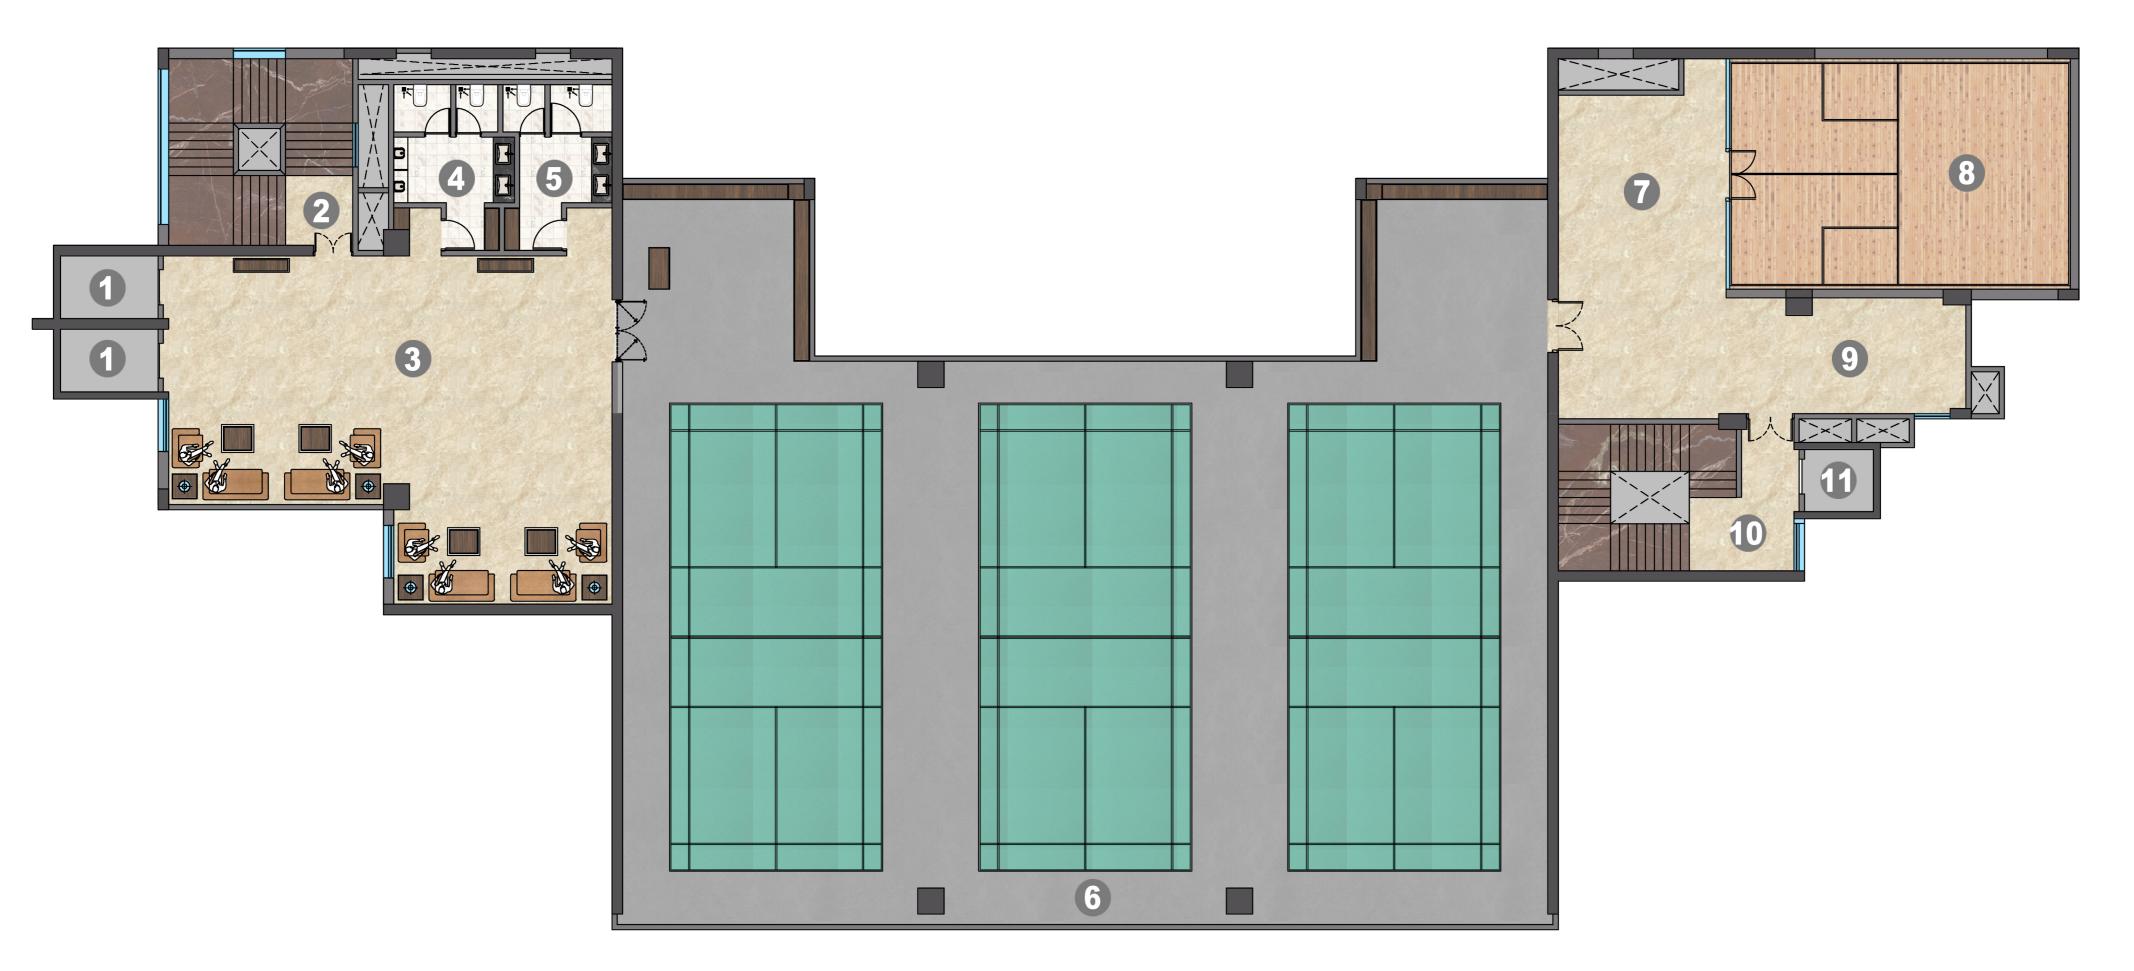

#### THIRD FLOOR PLAN

- 1 PASSENGER LIFT
- 2 LOBBY/ LOUNGE AREA
- 3 STAIRCASE
- 4 TOILET FEMALE
- 5 TOILET MALE

- 6 STEAM
- 7 MASSAGE ROOM
- 8 RECEPTION
- 9 CARDIO, STRENGTH, CROSSFIT GYM
- 10 YOGA ROOM
- 11 SERVICE CORRIDOR
- **12 FIRE STAIRCASE**
- 13 SERVICE LIFT